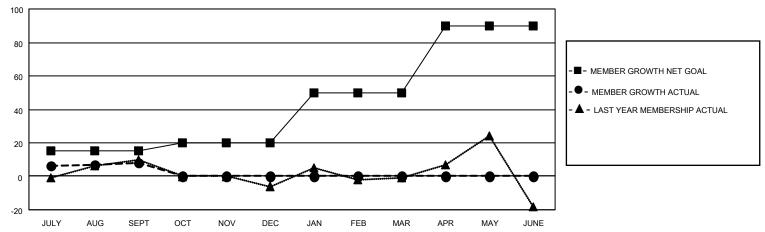

#### GOALS AND ACTUAL MEMBERS CUMULATIVE

| DROPPED CLUBS: 0 |    | 7 CLUBS OF 37 ADDED 1 OR<br>MORE NEW MEMBERS | GENDER DISTRIBUTION                 |              |  |
|------------------|----|----------------------------------------------|-------------------------------------|--------------|--|
|                  |    | WORE NEW WEWDERS                             | MALE                                | 733 (67.50%) |  |
|                  |    |                                              | FEMALE                              | 353 (32.50%) |  |
| DROPPED MEMBERS  |    |                                              | NON BINARY                          | 0 (0.00%)    |  |
|                  |    |                                              | PREFER NOT TO ANSWER                | 0 (0.00%)    |  |
| DECEASED         | 5  |                                              |                                     | ,            |  |
| CLUB CANCELLED   | 0  | CLICK HERE FOR CUMULATIVE                    | TOTAL FAMILY UNIT MEMBERS 224       |              |  |
| OTHER            | 6  | MEMBERSHIP DATA                              |                                     |              |  |
| TOTAL            | 11 |                                              | FAMILY MEMBERS PAYING HALF DUES 114 |              |  |
|                  |    |                                              |                                     |              |  |